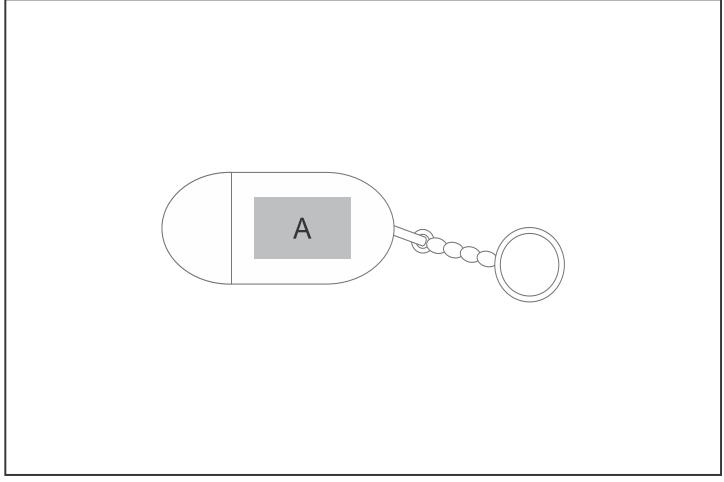

## **Branding Options:**

| Position | Branding Method (Branding Code) | No. of Colours | Dimension             |
|----------|---------------------------------|----------------|-----------------------|
| А        | Laser Engraving (LC)            | N/A            | 25mm wide x 15mm high |
| А        | Pad Printing (PC)               | 4 Colours      | 25mm wide x 15mm high |
| А        | Direct to Print (DP-A)          | Full Colour    | 35mm wide x 20mm high |